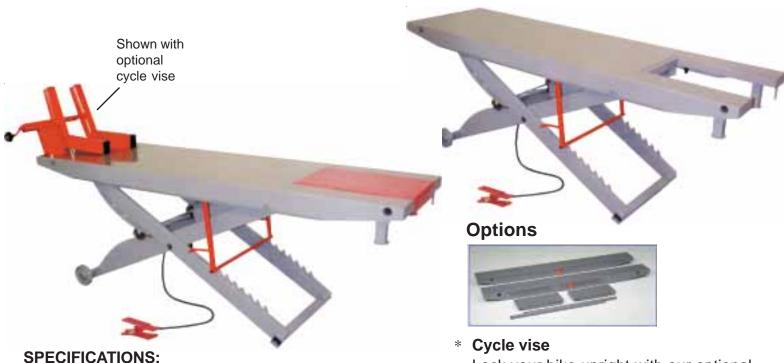

## AG1000A AIR GLIDE 1000 MOTORCYCLE / ATV LIFT

This air powered lift table is ideal for making repairs to motorcycles, snowmobiles, ATVs, jet skis, etc. The 1,000 lb. capacity, extra large platform brings all your jobs to a comfortable 30" working height. Choose from a range of accessories to customize this table for your shop.

Lock your bike upright with our optional cycle vice. (Shown on lift) Part # CV1000